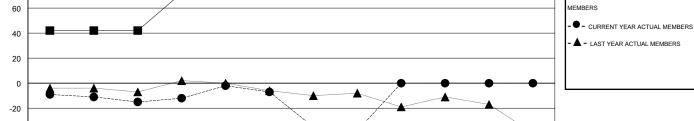

## LOCATION JAMAICA

|               |                  | Clubs            |                  |                  | Members               |                    |                                     |                    |                  |  |
|---------------|------------------|------------------|------------------|------------------|-----------------------|--------------------|-------------------------------------|--------------------|------------------|--|
|               | RESUL            | TS FOR 2014-2015 | i                |                  | RESULTS FOR 2014-2015 |                    |                                     |                    |                  |  |
| QUARTER       | NEW CLUB<br>GOAL | NEW CLUBS        | DROPPED<br>CLUBS | NET<br>GAIN/LOSS | QUARTER               | NEW MEMBER<br>GOAL | CHARTER AND<br>NEW MEMBERS<br>ADDED | DROPPED<br>MEMBERS | NET<br>GAIN/LOSS |  |
| JULY/AUG/SEPT | 1                | 0                | 1                | -1               | JULY/AUG/SEPT         | 42                 | 29                                  | 44                 | -15              |  |
| OCT/NOV/DEC   | 0                | 0                | 0                | 0                | OCT/NOV/DEC           | 30                 | 25                                  | 17                 | 8                |  |
| JAN/FEB/MAR   | 1                | 0                | 1                | -1               | JAN/FEB/MAR           | 30                 | 3                                   | 34                 | -31              |  |
| APR/MAY/JUNE  | 0                | 0                | 0                | 0                | APR/MAY/JUNE          | 10                 | 0                                   | 0                  | 0                |  |