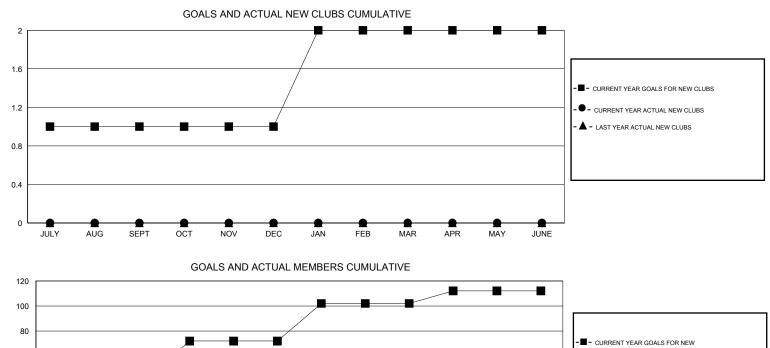

## LOCATION JAMAICA

|               |                  | Clubs            |                  |                  | Members               |                    |                                     |                    |                  |  |
|---------------|------------------|------------------|------------------|------------------|-----------------------|--------------------|-------------------------------------|--------------------|------------------|--|
|               | RESUL            | TS FOR 2014-2015 | i                |                  | RESULTS FOR 2014-2015 |                    |                                     |                    |                  |  |
| QUARTER       | NEW CLUB<br>GOAL | NEW CLUBS        | DROPPED<br>CLUBS | NET<br>GAIN/LOSS | QUARTER               | NEW MEMBER<br>GOAL | CHARTER AND<br>NEW MEMBERS<br>ADDED | DROPPED<br>MEMBERS | NET<br>GAIN/LOSS |  |
| JULY/AUG/SEPT | 1                | 0                | 1                | -1               | JULY/AUG/SEPT         | 42                 | 29                                  | 44                 | -15              |  |
| OCT/NOV/DEC   | 0                | 0                | 0                | 0                | OCT/NOV/DEC           | 30                 | 25                                  | 17                 | 8                |  |
| JAN/FEB/MAR   | 1                | 0                | 1                | -1               | JAN/FEB/MAR           | 30                 | 3                                   | 34                 | -31              |  |
| APR/MAY/JUNE  | 0                | 0                | 0                | 0                | APR/MAY/JUNE          | 10                 | 0                                   | 0                  | 0                |  |